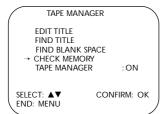

#### TAPE MANAGER

Press to access the Tape Manager directory screen. Details are on page 64.